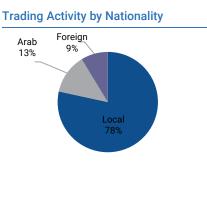

# 13 March 2022

**Market performance.** The EGX30 continued to build on recent recovery momentum, realising marginal gains for a third straight session, +0.26%, fuelled by a 2.44% gain in major component Commercial International Bank (COMI). Non-Arab foreigners and Gulf investors sustained their recent sell-off of the market, finishing a combined EGP61mn net sellers. Locals bought the dip again, dumping their EGX70 positions in favour of blue chips at attractive entry points. Consequently, the retail dominated EGX70 index shed a further 1.35%, taking y-t-d losses to -16.33%. The equal weight EGX100 lost 1.12% on today's activity. The EGX continues to trade on the cheap, with all three indices down double-digits y-t-d. Locals dominated activity, per usual on Sunday, accounting for 78% of flows, led by fresh retail appetite.