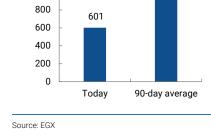

**Turnover and flows.** It was a quiet session, on reduced foreign participation, with EGX turnover at EGP559mn only, well below its 90-day average. Basic Resources topped the activity standings, grabbing a 17% share of total market turnover, as local commodity plays continued to attract inflows considering the global commodity price rally. Leading urea producer Abu Qir Fertilizers (ABUK) led the way, topping the EGX30 gains at +3.50%, while trading EGP64mn. Ezz Steel (ESRS) also put in good volume. Real estate came in a close second, however, on opposite performance, as the recent hikes in commodities are expected to translate into higher construction costs. Talaat Moustafa Group (TMGH) and Heliopolis Housing (HELI) both finished among the EGX30 worst performers, on a combined EGP54mn turnover. Non-Banking Financial Solutions came in third, on aggressive outflows in EGX30 names EFG Hermes (HRHO) and Citadel Capital (CCAP). The stocks lost 2.09% and 4.12%, respectively, trading EGP60mn in the process.