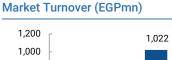

**Turnover and flows.** It was a quiet session, on reduced foreign participation, with EGX turnover at EGP559mn only, well below its 90-day average. Basic Resources topped the activity standings, grabbing a 17% share of total market turnover, as local commodity plays continued to attract inflows considering the global commodity price rally. Leading urea producer Abu Qir Fertilizers (ABUK) led the way, topping the EGX30 gains at +3.50%, while trading EGP64mn. Ezz Steel (ESRS) also put in good volume. Real estate came in a close second, however, on opposite performance, as the recent hikes in commodities are expected to translate into higher construction costs. Talaat Moustafa Group (TMGH) and Heliopolis Housing (HELI) both finished among the EGX30 worst performers, on a combined EGP54mn turnover. Non-Banking Financial Solutions came in third, on aggressive outflows in EGX30 names EFG Hermes (HRHO) and Citadel Capital (CCAP). The stocks lost 2.09% and 4.12%, respectively, trading EGP60mn in the process.