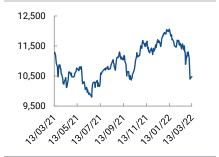

## EGX30 index performance

Source: EGX

# 13 March 2022

**Market performance.** The EGX30 continued to build on recent recovery momentum, realising marginal gains for a third straight session, +0.26%, fuelled by a 2.44% gain in major component Commercial International Bank (COMI). Non-Arab foreigners and Gulf investors sustained their recent sell-off of the market, finishing a combined EGP61mn net sellers. Locals bought the dip again, dumping their EGX70 positions in favour of blue chips at attractive entry points. Consequently, the retail dominated EGX70 index shed a further 1.35%, taking y-t-d losses to -16.33%. The equal weight EGX100 lost 1.12% on today's activity. The EGX continues to trade on the cheap, with all three indices down double-digits y-t-d. Locals dominated activity, per usual on Sunday, accounting for 78% of flows, led by fresh retail appetite.