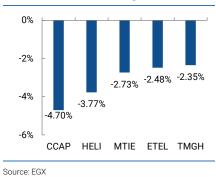

Gainers and losers. The EGX30 continued to build on recent momentum, making further marginal gains in its bid to recover from the significant losses suffered on recent economic and political turmoil. ABUK led the way, putting in a monster session, fuelled by local retail buy appetite, trading EGP64mn (+3.50%). Fellow urea producer, Misr Fertilizers (MFPC), also finished among the EGX30 top gainers, +2.06%, on EGP5mn traded. COMI was second in gains, at +2.44%, leading the EGX turnover charts as locals continued to buy the foreign sell-off in the name. Madinet Nasr Housing Development (MNHD) put in a good performance on the company rights' last trading session, up 2.25%, on decent volume. Ibnsina Pharma (ISPH) closed out the top performers list, +1.25%, on low volume. In the red, CCAP finished as the top loser (-4.70%), as investors cahsed out their y-t-d gains in the name, in favour of increased exposure to commodity plays. HELI and TMGH finished among the worst performers, as company margins are set to be pressured by rising construction costs. The real estate heavyweights shed 3.77% and 2.35%, respectively. MM Group (MTIE) is another stock that stands to suffer from current economy dynamics, on potential EGP-devaluation. The stock sustained recent form, shedding a further 2.73%. Finally, Telecom Egypt (ETEL) closed the day 2.48% in the red, as Gulf institutions finished EGP15mn net sellers.