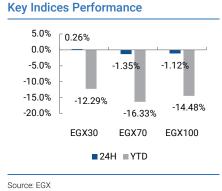

# 13 March 2022

**Market performance.** The EGX30 continued to build on recent recovery momentum, realising marginal gains for a third straight session, +0.26%, fuelled by a 2.44% gain in major component Commercial International Bank (COMI). Non-Arab foreigners and Gulf investors sustained their recent sell-off of the market, finishing a combined EGP61mn net sellers. Locals bought the dip again, dumping their EGX70 positions in favour of blue chips at attractive entry points. Consequently, the retail dominated EGX70 index shed a further 1.35%, taking y-t-d losses to -16.33%. The equal weight EGX100 lost 1.12% on today's activity. The EGX continues to trade on the cheap, with all three indices down double-digits y-t-d. Locals dominated activity, per usual on Sunday, accounting for 78% of flows, led by fresh retail appetite.

## **Key Indices Performance**

| Index   | Open   | High   | Low    | Close  | Change (%) |
|---------|--------|--------|--------|--------|------------|
| EGX 30  | 10,454 | 10,551 | 10,454 | 10,481 | 0.26       |
| EGX 70  | 1,867  | 1,871  | 1,842  | 1,842  | (1.35)     |
| EGX 100 | 2,815  | 2,824  | 2,784  | 2,784  | (1.12)     |