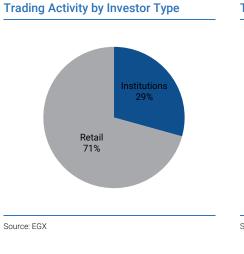

# 13 March 2022

**Market performance.** The EGX30 continued to build on recent recovery momentum, realising marginal gains for a third straight session, +0.26%, fuelled by a 2.44% gain in major component Commercial International Bank (COMI). Non-Arab foreigners and Gulf investors sustained their recent sell-off of the market, finishing a combined EGP61mn net sellers. Locals bought the dip again, dumping their EGX70 positions in favour of blue chips at attractive entry points. Consequently, the retail dominated EGX70 index shed a further 1.35%, taking y-t-d losses to -16.33%. The equal weight EGX100 lost 1.12% on today's activity. The EGX continues to trade on the cheap, with all three indices down double-digits y-t-d. Locals dominated activity, per usual on Sunday, accounting for 78% of flows, led by fresh retail appetite.