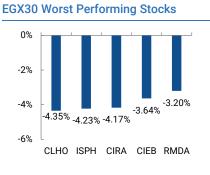

Gainers and losers. Amid a disappointing session for the EGX, four EGX30 names accumulated marginal gains. Eastern Company (EAST) was the biggest winner, up 1.44%, on increased volume. CCAP came second in gains and turnover, recovering most of its losses from yesterday's session (+0.91%). HRHO followed suit, as speculation on a potential acquisition by FAB continues to drive interest in the stock (+0.45%). Finally, EKHO was the EGX30's last gainer, making up ground to its EGP listing, with the company attracting interest for its USD-denominated dividend amid chatter of a potential currency rerate. In the red, healthcare names suffered the impact of the foreign sell-off, with three figuring among the EGX30 worst performers. Cleopatra Hospitals Group (CLHO) topped the list, shedding 4.35%, on good volume. Ibnsina Pharma (ISPH) came in a close second, adding to yesterday's losses (-2.48%), losing a further 4.23%. Cairo Investment Real Estate Development (CIRA) sustained its recent downtrend, to finish among the session's top losers at -4.17%. Credit Agricole Egypt (CIEB) was among the top gainers yesterday, following stellar 4Q21 results. However, as Russia-Ukraine tensions intensified, investors chose to cash out their gains, pressuring the name to a -3.64% close. Rameda (RMDA) was the final name on the list, losing 3.20%, on EGP5mn traded.