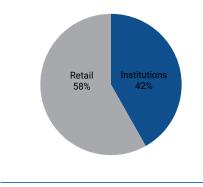

Russia-Ukraine tensions intensified, investors chose to cash out their gains, pressuring the name to a -3.64% close. Rameda (RMDA) was the final name on the list, losing 3.20%, on EGP5mn traded.

#### **Key Indices Performance**

| Index   | Open   | High   | Low    | Close  | Change (%) |
|---------|--------|--------|--------|--------|------------|
| EGX 30  | 11,502 | 11,502 | 11,257 | 11,302 | (1.73)     |
| EGX 70  | 1,961  | 1,961  | 1,916  | 1,940  | (1.05)     |
| EGX 100 | 2,956  | 2,956  | 2,889  | 2,921  | (1.20)     |

CI Capital Brokerage

+20 2 2129 2270 reserach@cicapital.com



## **EGX Market Snapshot**







Today 90-day average

Source: EGX

400

200

0

## Trading Activity by Nationality



Source: EGX



Source: EGX

Source: EGX

## Trading Activity by Investor Type



Source: EGX







### Select EGX Stocks' Performance

|                    | Reuters            | Bloomberg          | Company                           | Market Cap<br>(EGPmn) | Market Cap<br>(USDmn) | 6M ADTV (USD) | Open Price     | Closing Price  | Change (%)       | 52-week High   | 52-week Low    | 1M Change (%) 6   | M Change (%)     | 12M Change<br>(%) |
|--------------------|--------------------|--------------------|-----------------------------------|-----------------------|-----------------------|---------------|----------------|----------------|------------------|----------------|----------------|-------------------|------------------|-------------------|
| Financials         |                    |                    |                                   |