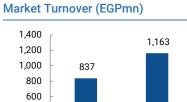

## 22 February 2022

**Market performance.** As Russia-Ukraine tensions intensified, global equity markets had a day to remember, and the EGX was no different. While turnover came in at a healthy EGP837mn, as local institutions bought the dip, all three indices accumulated losses, on increased sell-off by retail investors and foreign institutions. The EGX30 was the session's biggest loser, as major component Commercial International Bank (COMI) finished in the red, -2.78%, on a disappointing dividend announcement. The blue-chip index was down 1.73%, while the EGX70 lost 1.05%, as local and Gulf individuals closed the session marginal net sellers. The equal weight EGX100 lost 1.20%. The retail dominated EGX70 and EGX100 are now down more than 10% y-t-d.