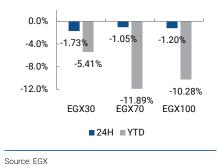

## 22 February 2022

**Market performance.** As Russia-Ukraine tensions intensified, global equity markets had a day to remember, and the EGX was no different. While turnover came in at a healthy EGP837mn, as local institutions bought the dip, all three indices accumulated losses, on increased sell-off by retail investors and foreign institutions. The EGX30 was the session's biggest loser, as major component Commercial International Bank (COMI) finished in the red, -2.78%, on a disappointing dividend announcement. The blue-chip index was down 1.73%, while the EGX70 lost 1.05%, as local and Gulf individuals closed the session marginal net sellers. The equal weight EGX100 lost 1.20%. The retail dominated EGX70 and EGX100 are now down more than 10% y-t-d.

#### **Key Indices Performance**

| Index   | Open   | High   | Low    | Close  | Change (%) |
|---------|--------|--------|--------|--------|------------|
| EGX 30  | 11,502 | 11,502 | 11,257 | 11,302 | (1.73)     |
| EGX 70  | 1,961  | 1,961  | 1,916  | 1,940  | (1.05)     |
| EGX 100 | 2,956  | 2,956  | 2,889  | 2,921  | (1.20)     |