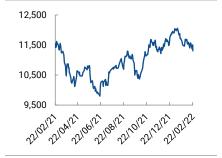

#### EGX30 index performance

Source: EGX

## 22 February 2022

**Market performance.** As Russia-Ukraine tensions intensified, global equity markets had a day to remember, and the EGX was no different. While turnover came in at a healthy EGP837mn, as local institutions bought the dip, all three indices accumulated losses, on increased sell-off by retail investors and foreign institutions. The EGX30 was the session's biggest loser, as major component Commercial International Bank (COMI) finished in the red, -2.78%, on a disappointing dividend announcement. The blue-chip index was down 1.73%, while the EGX70 lost 1.05%, as local and Gulf individuals closed the session marginal net sellers. The equal weight EGX100 lost 1.20%. The retail dominated EGX70 and EGX100 are now down more than 10% y-t-d.