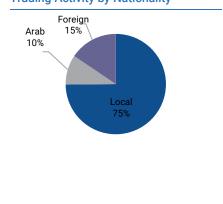

was among the top gainers yesterday, following stellar 4Q21 results. However, as Russia-Ukraine tensions intensified, investors chose to cash out their gains, pressuring the name to a -3.64% close. Rameda (RMDA) was the final name on the list, losing 3.20%, on EGP5mn traded.

#### **Key Indices Performance**

| Index   | Open   | High   | Low    | Close  | Change (%) |
|---------|--------|--------|--------|--------|------------|
| EGX 30  | 11,502 | 11,502 | 11,257 | 11,302 | (1.73)     |
| EGX 70  | 1,961  | 1,961  | 1,916  | 1,940  | (1.05)     |
| EGX 100 | 2,956  | 2,956  | 2,889  | 2,921  | (1.20)     |

CI Capital Brokerage

+20 2 2129 2270 reserach@cicapital.com



## **EGX Market Snapshot**







Today 90-day average

Source: EGX

400

200

0

## Trading Activity by Nationality



Source: EGX



Source: EGX

Source: EGX

## Trading Activity by Investor Type



Source: EGX







### Select EGX Stocks' Performance

|                    | Reuters            | Bloomberg          | Company                           | Market Cap<br>(EGPmn) | Market Cap<br>(USDmn) | 6M ADTV (USD) | Open Price     | Closing Price  | Change (%)       | 52-week High   | 52-week Low    | 1M Change (%) 6   | M Change (%)     | 12M Change<br>(%) |
|--------------------|--------------------|--------------------|-----------------------------------|-----------------------|-----------------------|---------------|----------------|----------------|------------------|----------------|----------------|-------------------|------------------|-------------------|
| Financials         |