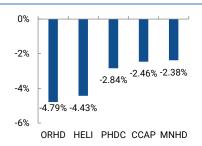

Gainers and losers. Digital Payments were atop investor shopping priorities during today's session, as Fawry (FWRY) finished as the EGX30's top performer. The name recovered partially from its sizable y-t-d losses, up 5.34%, on EGP58mn traded. Eastern Tobacco (EAST) finished second, on similar turnover, up 2.94%, with many viewing the stock an ideal defensive position to hold, in current economic and political turbulence. Housing Development Bank (HDBK) came third in gains, +2.12%, on strong 4Q21 numbers. However, the gains were made on low volume. efinance (EFIH) walked in line with peer company Fawry (FWRY), closing the day 2.02% in the green, on good volume. The Gulf institutions / Telecom Egypt (ETEL) love story is well alive, sparking the name to a +1.78% close, coming in last place, on our EGX30 top gainers list. In the red, Orascom Development Egypt (ORHD) continues to suffer the impact of Russia-Ukraine tensions, disrupting tourism expectations. The name was the EGX30 worst performer on Thursday, and again today, losing a further 4.79%. HELI sustained its recent downtrend (-4.43%), as the foreign sell-off takes its toll on the stock. Palm Hills Development (PHDC) followed suit, -2.84%, albeit on lower volume. CCAP closed the session on a 2.46% loss, with more retail investors opting to cash out recent gains, trading a tremendous EGP36mn. Finally, weak contracted sales and reported numbers in 4Q21 pressured Madinet Nasr Housing Development (MNHD) to a -2.38% close.