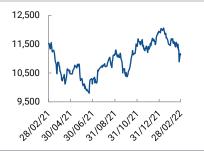

#### EGX30 index performance

Source: EGX

# 28 February 2022

Market performance. Yesterday's EGX recovery came to an abrupt end, as non-Arab foreign institutions continued to pressure the market, taking an EGP106mn net sell position. Gulf institutions maintained their buying appetite, finishing the day EGP87mn net buyers; nonetheless, their efforts were insufficient to keep the market from accumulating further losses y-t-d. Local retail put in great turnover, holding a flattish position. All three EGX indices are once again in the red. The blue-chip EGX30 made the slimmest losses, at -0.32%, on a mixed performance. Retail dominated EGX70 continued to suffer the impact of investor panic, with individuals dumping their positions for EGX30 names, pressuring the index to a -1.58% close. The equal weight EGX100 index finished -1.27%.