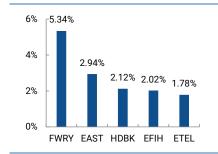

Gainers and losers. Digital Payments were atop investor shopping priorities during today's session, as Fawry (FWRY) finished as the EGX30's top performer. The name recovered partially from its sizable y-t-d losses, up 5.34%, on EGP58mn traded. Eastern Tobacco (EAST) finished second, on similar turnover, up 2.94%, with many viewing the stock an ideal defensive position to hold, in current economic and political turbulence. Housing Development Bank (HDBK) came third in gains, +2.12%, on strong 4Q21 numbers. However, the gains were made on low volume. efinance (EFIH) walked in line with peer company Fawry (FWRY), closing the day 2.02% in the green, on good volume. The Gulf institutions / Telecom Egypt (ETEL) love story is well alive, sparking the name to a +1.78% close, coming in last place, on our EGX30 top gainers list. In the red, Orascom Development Egypt (ORHD) continues to suffer the impact of Russia-Ukraine tensions, disrupting tourism expectations. The name was the EGX30 worst performer on Thursday, and again today, losing a further 4.79%. HELI sustained its recent downtrend (-4.43%), as the foreign sell-off takes its toll on the stock. Palm Hills Development (PHDC) followed suit, -2.84%, albeit on lower volume. CCAP closed the session on a 2.46% loss, with more retail investors opting to cash out recent gains, trading a tremendous EGP36mn. Finally, weak contracted sales and reported numbers in 4Q21 pressured Madinet Nasr Housing Development (MNHD) to a -2.38% close.

## **EGX30 Top Performing Stocks**

Source: EGX