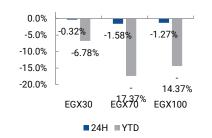

# 28 February 2022

Market performance. Yesterday's EGX recovery came to an abrupt end, as non-Arab foreign institutions continued to pressure the market, taking an EGP106mn net sell position. Gulf institutions maintained their buying appetite, finishing the day EGP87mn net buyers; nonetheless, their efforts were insufficient to keep the market from accumulating further losses y-t-d. Local retail put in great turnover, holding a flattish position. All three EGX indices are once again in the red. The blue-chip EGX30 made the slimmest losses, at -0.32%, on a mixed performance. Retail dominated EGX70 continued to suffer the impact of investor panic, with individuals dumping their positions for EGX30 names, pressuring the index to a -1.58% close. The equal weight EGX100 index finished -1.27%.

#### **Key Indices Performance**

| •       |        |        |        |        |            |
|---------|--------|--------|--------|--------|------------|
| Index   | Open   | High   | Low    | Close  | Change (%) |
| EGX 30  | 11,174 | 11,176 | 11,094 | 11,139 | (0.32)     |
| EGX 70  | 1,849  | 1,849  | 1,819  | 1,819  | (1.58)     |
| EGX 100 | 2,823  | 2,824  | 2,786  | 2,787  | (1.27)     |