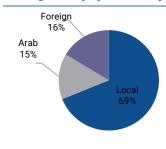

# 28 February 2022

Market performance. Yesterday's EGX recovery came to an abrupt end, as non-Arab foreign institutions continued to pressure the market, taking an EGP106mn net sell position. Gulf institutions maintained their buying appetite, finishing the day EGP87mn net buyers; nonetheless, their efforts were insufficient to keep the market from accumulating further losses y-t-d. Local retail put in great turnover, holding a flattish position. All three EGX indices are once again in the red. The blue-chip EGX30 made the slimmest losses, at -0.32%, on a mixed performance. Retail dominated EGX70 continued to suffer the impact of investor panic, with individuals dumping their positions for EGX30 names, pressuring the index to a -1.58% close. The equal weight EGX100 index finished -1.27%.

#### **Trading Activity by Nationality**

Source: EGX