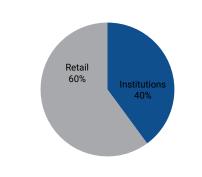

# 28 February 2022

Market performance. Yesterday's EGX recovery came to an abrupt end, as non-Arab foreign institutions continued to pressure the market, taking an EGP106mn net sell position. Gulf institutions maintained their buying appetite, finishing the day EGP87mn net buyers; nonetheless, their efforts were insufficient to keep the market from accumulating further losses y-t-d. Local retail put in great turnover, holding a flattish position. All three EGX indices are once again in the red. The blue-chip EGX30 made the slimmest losses, at -0.32%, on a mixed performance. Retail dominated EGX70 continued to suffer the impact of investor panic, with individuals dumping their positions for EGX30 names, pressuring the index to a -1.58% close. The equal weight EGX100 index finished -1.27%.

#### **Trading Activity by Investor Type**

Source: EGX