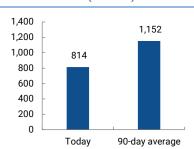

**Turnover and flows.** Market turnover came in at a healthy EGP814mn, recovering from yesterday's low levels. Banks topped the turnover standings, accounting for 21% of market activity. The sector's dominance came on Commercial International Bank (COMI), trading an outstanding EGP158mn, down 1.22% in the process, fuelled by increased foreign passive outflows. Real estate slid from the top spot to second in today's operations, as EGX30 heavyweights Talaat Moustafa Group (TMGH) and Heliopolis Housing (HELI) were both at the end of an aggressive foreign sell-off. The stocks combined for an EGP59mn turnover. Non-Banking Financial Solutions finished third, as Citadel Capital (CCAP) and EFG Hermes (HRHO) sustained their high activity levels y-t-d, trading EGP64mn. Both names lost more than 2% on today's trading activity.

#### Market Turnover (EGPmn)

Source: EGX